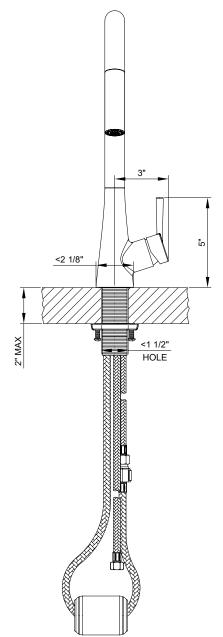

## Single Handle Pull-Down Kitchen Faucet

- · Lever Handle
- Pull-Down Head with 2 Spray Patterns Swivel 360
  Degree With Quick Connect Spray Head Hose
- 7-9/16" Reach, 8-3/4" From Deck to Aerator
- · Ceramic Disc Cartridge
- Magnetic Docking Uses a Powerful Magnet to Snap Kitchen Spray Head Into Place so It Stays Docked and Doesn't Droop Over Time
- 1 or 3-Hole 8" Installation, Deck Cover Plate

## Included

- · Ball Joint Swivel Spray Head
- Easy-Install 30" Flex Supply Lines With 3/8" Connections
- · With 1.5 GPM Flow Rate