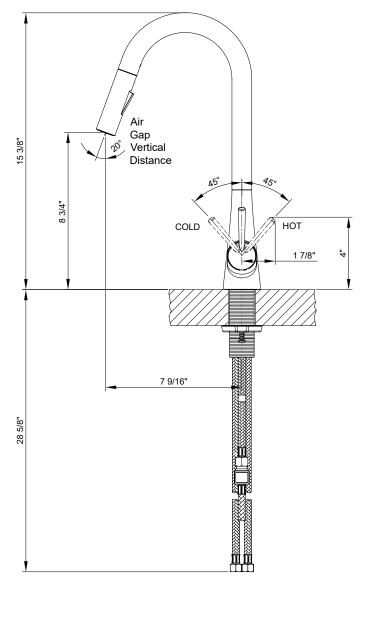

## Single Handle Pull-Down Kitchen Faucet

- · Lever Handle
- Pull-Down Head with 2 Spray Patterns Swivel 360
  Degree With Quick Connect Spray Head Hose
- 7-9/16" Reach, 8-3/4" From Deck to Aerator
- · Ceramic Disc Cartridge
- Magnetic Docking Uses a Powerful Magnet to Snap Kitchen Spray Head Into Place so It Stays Docked and Doesn't Droop Over Time
- 1 or 3-Hole 8" Installation, Deck Cover Plate

## Included

- · Ball Joint Swivel Spray Head
- Easy-Install 30" Flex Supply Lines With 3/8" Connections
- · With 1.5 GPM Flow Rate