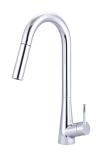

## Single Handle Pull-Down Kitchen Faucet

- · Lever Handle
- Pull-Down Head with 2 Spray Patterns Swivel 360
  Degree With Quick Connect Spray Head Hose
- 7-9/16" Reach, 8-3/4" From Deck to Aerator
- · Ceramic Disc Cartridge
- Magnetic Docking Uses a Powerful Magnet to Snap Kitchen Spray Head Into Place so It Stays Docked and Doesn't Droop Over Time
- 1 or 3-Hole 8" Installation, Deck Cover Plate